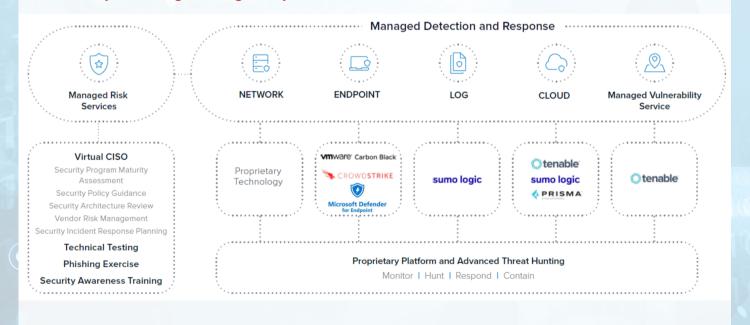

## Managed Detection and Response You Can Trust

Cybercriminals are increasingly able to compromise your environment in minutes and the time between alerts to action is critical for your business. Managed Detection and Response (MDR) solutions allow attacks to be identified in seconds, and contained in minutes on your behalf before they cause a serious business disruption. Threats are proactively hunted across your network, endpoints, cloud and hybrid environments so you can focus on everything else.

Security analysts are available to help out in an emergency situation for your protection. We proactively hunt threats across your network, endpoints, cloud, and hybrid environments so you can focus on growing your business.